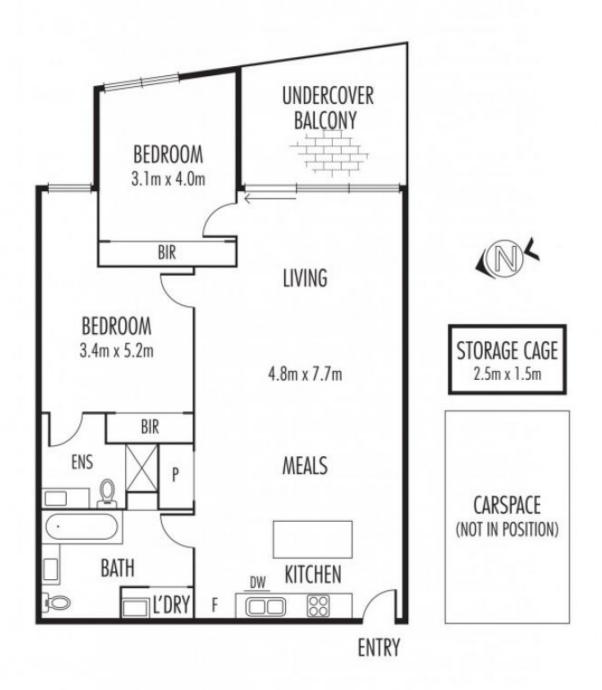

## 111/18 Bent Street KENSINGTON VIC

This chic, energy efficient, two bedroom warehouse apartment guarantees an urban lifestyle beyond comparison.

A backdrop encompassing Moonee Ponds Creek greenery and city glimpses is enjoyed from an all-weather entertaining terrace separated from a vast open living domain via stacker doors.

The stunning Caesarstone topped kitchen boasts an exhaustive suite of Smeg appliances, whilst soft-closing 2 pac cabinetry is evident in all rooms.

Large bedrooms with extensive BIRs access stylish, fully tiled central and ensuite bathrooms.

Desirable extras include reverse cycle air conditioning, bamboo floors, European laundry, video intercom, elevator access, CCTV centre surveillance, undercover parking and large storage locker plus several on-site advantages.