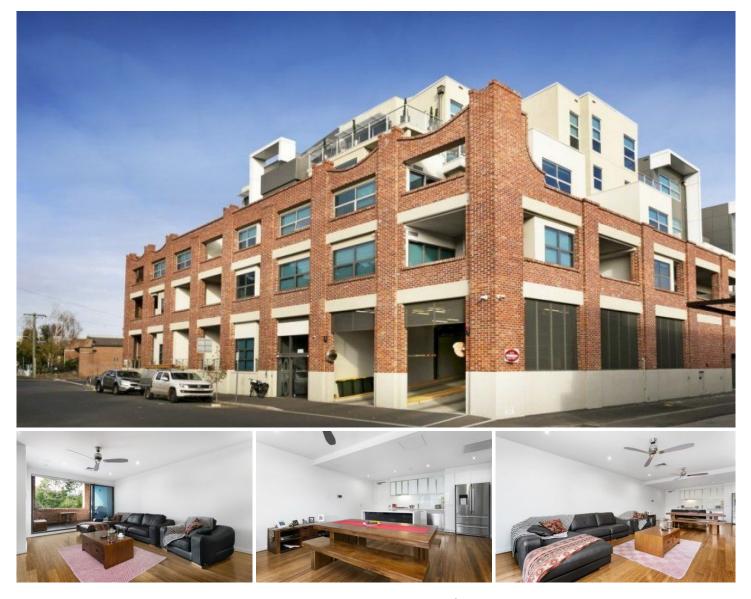

## 111/18 Bent Street KENSINGTON VIC

This chic, energy efficient, two bedroom warehouse apartment guarantees an urban lifestyle beyond comparison.

A backdrop encompassing Moonee Ponds Creek greenery and city glimpses is enjoyed from an all-weather entertaining terrace separated from a vast open living domain via stacker doors.

The stunning Caesarstone topped kitchen boasts an exhaustive suite of Smeg appliances, whilst soft-closing 2 pac cabinetry is evident in all rooms.

Large bedrooms with extensive BIRs access stylish, fully tiled central and ensuite bathrooms.

Desirable extras include reverse cycle air conditioning, bamboo floors, European laundry, video intercom, elevator access, CCTV centre surveillance, undercover parking and large storage locker plus several on-site advantages.