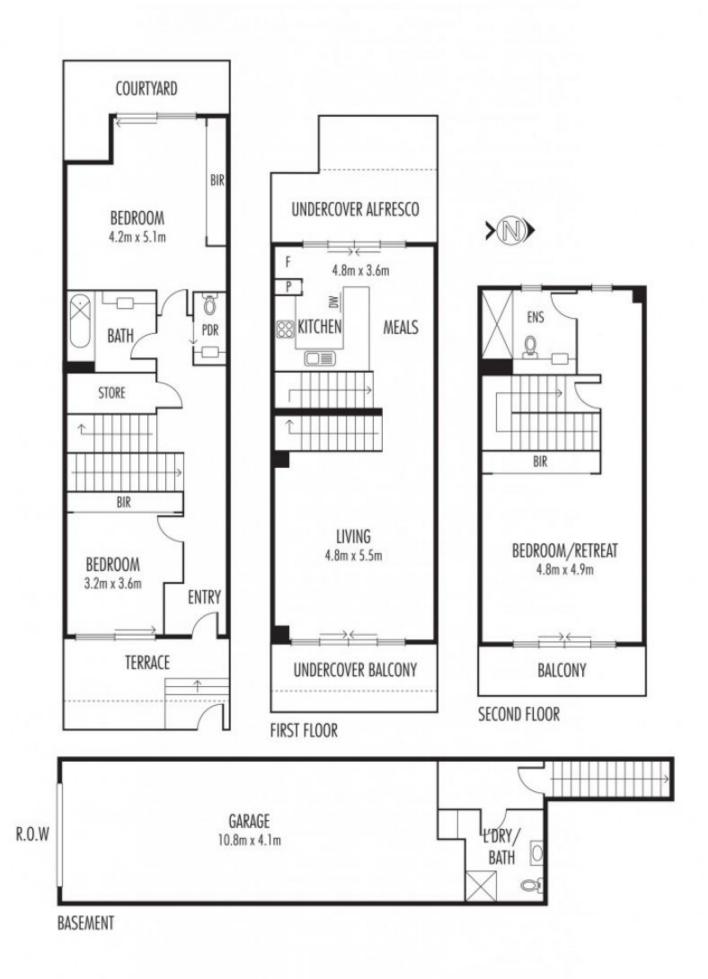

Three large bedrooms are enhanced with his-and-hers built-in wardrobes and private outdoor areas.

Ground floor bedrooms share chic stone-topped vanity powder and central bathrooms and proceed to their own courtyards, whilst the top floor houses the master retreat, complete with private bathroom and a large balcony 3 🛤 3 🚔 2 🚘