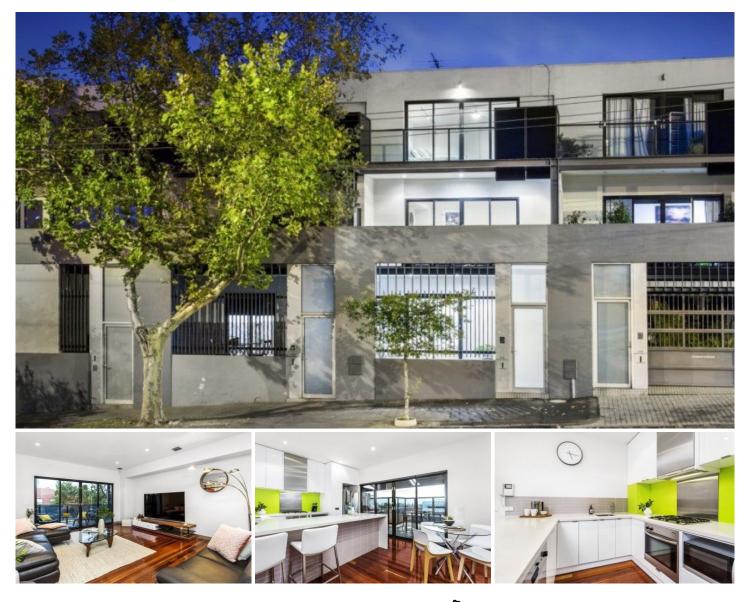

115 Abbotsford Street WEST MELBOURNE VIC

Sleek and spacious, this four storey, three bedroom, three bathroom townhouse is nothing short of a design triumph with its architecturally refined spaces, contemporary appointments and superb vicinity to the CBD and Docklands.

Lined with polished hardwood floors and serviced by a stunning gourmet kitchen boasting Miele appliances and stone counters, generous indoor living areas extend outwards to entertaining balconies delivering magnificent views spanning the city skyline, Bolte Bridge and Melbourne Star Observation Wheel.

Three large bedrooms are enhanced with his-and-hers built-in wardrobes and private outdoor areas.

Ground floor bedrooms share chic stone-topped vanity powder and central bathrooms and proceed to their own courtyards, whilst the top floor houses the master retreat, complete with private bathroom and a large balcony 3 🛤 3 🚔 2 🚘