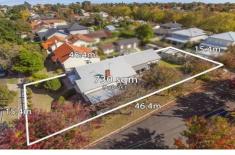

On a substantial allotment of approximately 730m2 and ideally close to everything from trains to Waverley Oval, Malvern Urban Forest, shops and schools, the elevated home presents enormous scope and as a rare opportunity is sure to draw the interest of many.

4 🕒 2 🔓 4 🖨

Land Size: 730 sqm

View : https://www.alexkarbon.com.au/sale/vic/eas

t/malvern-east/residential/house/6208579

Disclaimer: Please note plans are indicative only and not drawn to exact scale. All dimensions are approximate. Potential buyers should satisfy themselves of any pertinent matters.