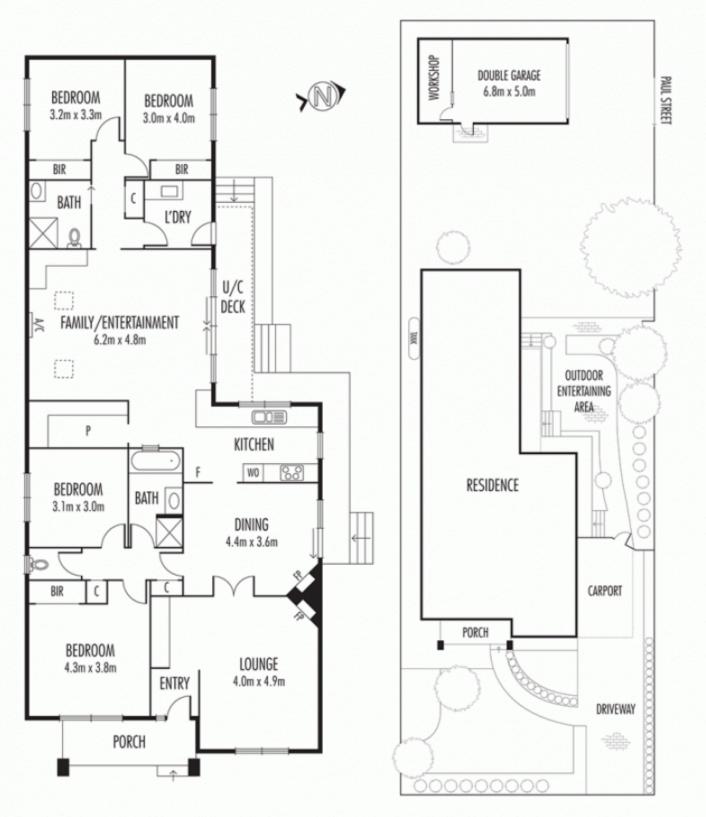

Multiple living areas include a lounge and adjoining dining room, each with a fireplace, plus an open kitchen, meals and family room.

Cook up family favourites with the help of the fan-forced oven and four-burner gas cooktop, supported by a dishwasher, timber counters, walk-in pantry and cupboards.

4 🕒 2 🔓 4 🖨

Land Size: 730 sqm

View : https://www.alexkarbon.com.au/sale/vic/eas

t/malvern-east/residential/house/6208579

Disclaimer: Please note plans are indicative only and not drawn to exact scale. All dimensions are approximate. Potential buyers should satisfy themselves of any pertinent matters.