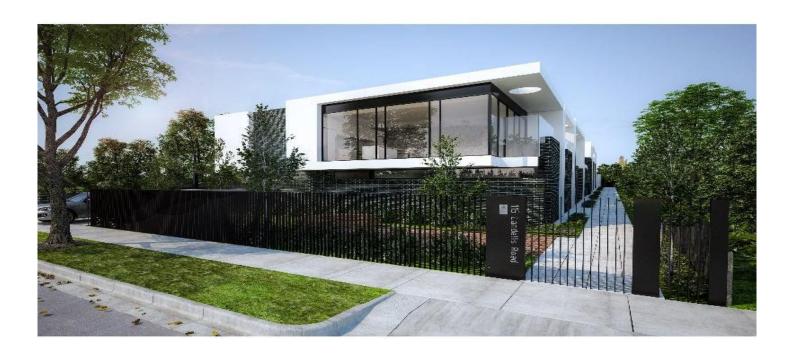

## 5/115 Landells Road Pascoe Vale VIC

The beauty of brand new spaces is eloquently expressed by this light filled residence, enjoying all the advantages associated with close proximity and convenience of nearby shops, parkland and public transport.

This brand new boutique home has a private roof top garden, solid timber flooring and huge living spaces and will be very hard to resists. Consisting of two large bedrooms with BIRs, en-suite, main bathroom, open plan living/dining area flooded with natural light, a chef's kitchen with plenty of cupboard and bench space.

Other extras include heating and cooling throughout, public transport at your door step bus, tram and train this property is ideal for the owner occupier or the astute investor.

\*\* Floor plan - Kitchen has been re-positioned