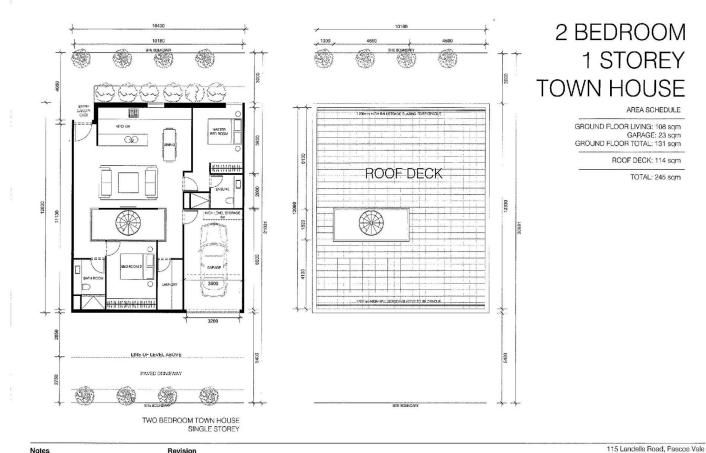

## 5/115 Landells Road Pascoe Vale VIC

The beauty of brand new spaces is eloquently expressed by this light filled residence, enjoying all the advantages associated with close proximity and convenience of nearby shops, parkland and public transport.

This brand new boutique home has a private roof top garden, solid timber flooring and huge living spaces and will be very hard to resists. Consisting of two large bedrooms with BIRs, en-suite, main bathroom, open plan living/dining area flooded with natural light, a chef's kitchen with plenty of cupboard and bench space.

Other extras include heating and cooling throughout, public transport at your door step bus, tram and train this property is ideal for the owner occupier or the astute investor.

\*\* Floor plan - Kitchen has been re-positioned

## 2 🔄 2 🔓 1 🗬

**Price**: \$650,000

**View**: https://www.alexkarbon.com.au/sale/vic/north/pa scoe-vale/residential/townhouse/6208569

Alex Puglia 03 9326 8883

(T)

description Issued for Town Planning Endorsement Issued for Town Planning Endorsement Two Bed Room Town House - Floor Plan