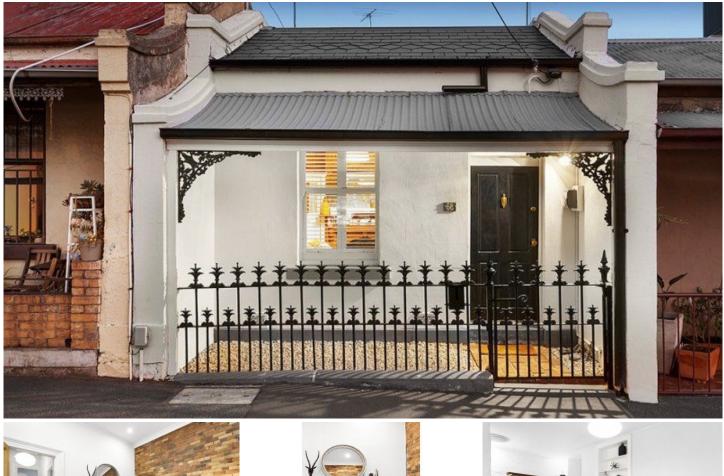

68 Abbotsford Street WEST MELBOURNE VIC

This stylishly traditional Victorian cottage is exceptionally presented in the elegant inner-city sanctuary of West Melbourne.

Moments to cafes, the CBD, Etihad Stadium and Docklands. This character-filled home includes decorative wrought iron fencing, period entrance hall, 2 bedrooms, BIR, living room with an original marble fireplace, dining area opening to courtyard (ROW), kitchen, renovated bathroom and laundry.