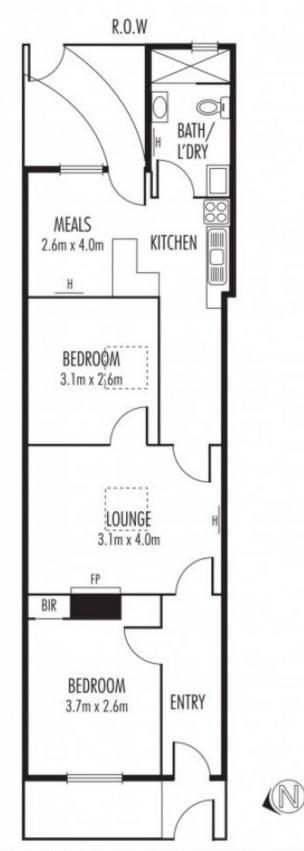

68 Abbotsford Street WEST MELBOURNE VIC

This stylishly traditional Victorian cottage is exceptionally presented in the elegant inner-city sanctuary of West Melbourne.

Moments to cafes, the CBD, Etihad Stadium and Docklands. This character-filled home includes decorative wrought iron fencing, period entrance hall, 2 bedrooms, BIR, living room with an original marble fireplace, dining area opening to courtyard (ROW), kitchen, renovated bathroom and laundry.

View : https://www.alexkarbon.com.au/sale/vic/inner-city /west-melbourne/residential/house/6208567

Alex Puglia 03 9326 8883

Disclaimer: Plesse note plans are indicative only and nat drawn to exact scale. All dimensions are approximate. Patiential buyers should view the property in person.