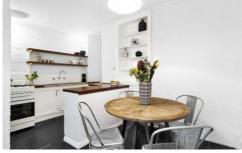

68 Abbotsford Street WEST MELBOURNE VIC

This stylishly traditional Victorian cottage is exceptionally presented in the elegant inner-city sanctuary of West Melbourne.

Moments to cafes, the CBD, Etihad Stadium and Docklands. This character-filled home includes decorative wrought iron fencing, period entrance hall, 2 bedrooms, BIR, living room with an original marble fireplace, dining area opening to courtyard (ROW), kitchen, renovated bathroom and laundry.