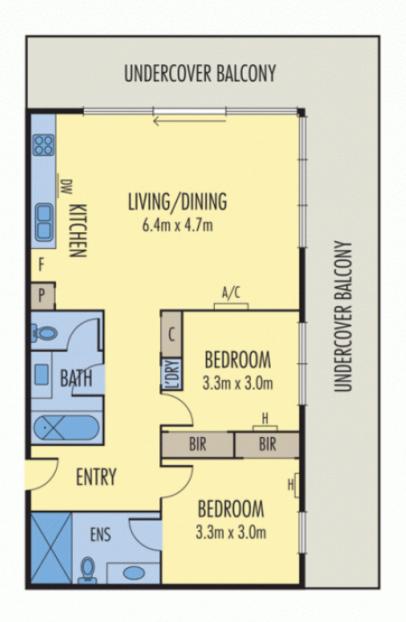

## 501/30 Wreckyn Street NORTH MELBOURNE VIC

Promising the extraordinary benefits of city living with Melbourne University, Victoria Market, Melbourne hospital precinct and the city at your door, this contemporary two bedroom, two bathroom apartment will create strong competition between astute investors and executive buyers.

Enhancing a stylish interior are high ceilings, timber floors, generous proportions, abundant natural light and amazing vistas.

The open living domain is serviced by a Bosch-appointed stone bench kitchen and lined with essentially glass exterior walls.

A spectacular wrap-around entertaining balcony is saturated with a 270 degree panorama spanning the Melbourne Star Observation Wheel through to the city's edge.

Double bedrooms (mirrored BIRs) access modern,