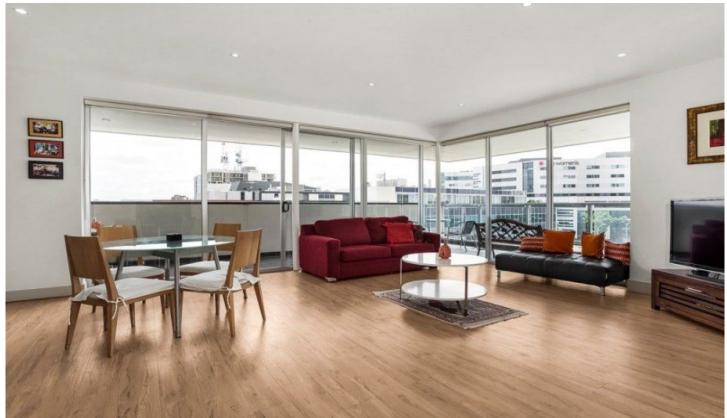

Enhancing a stylish interior are high ceilings, timber floors, generous proportions, abundant natural light and amazing vistas.

The open living domain is serviced by a Bosch-appointed stone bench kitchen and lined with essentially glass exterior walls.

A spectacular wrap-around entertaining balcony is saturated with a 270 degree panorama spanning the Melbourne Star Observation Wheel through to the city's edge.

Double bedrooms (mirrored BIRs) access modern,