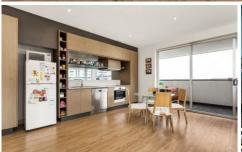

Enhancing a stylish interior are high ceilings, timber floors, generous proportions, abundant natural light and amazing vistas.

The open living domain is serviced by a Bosch-appointed stone bench kitchen and lined with essentially glass exterior walls.