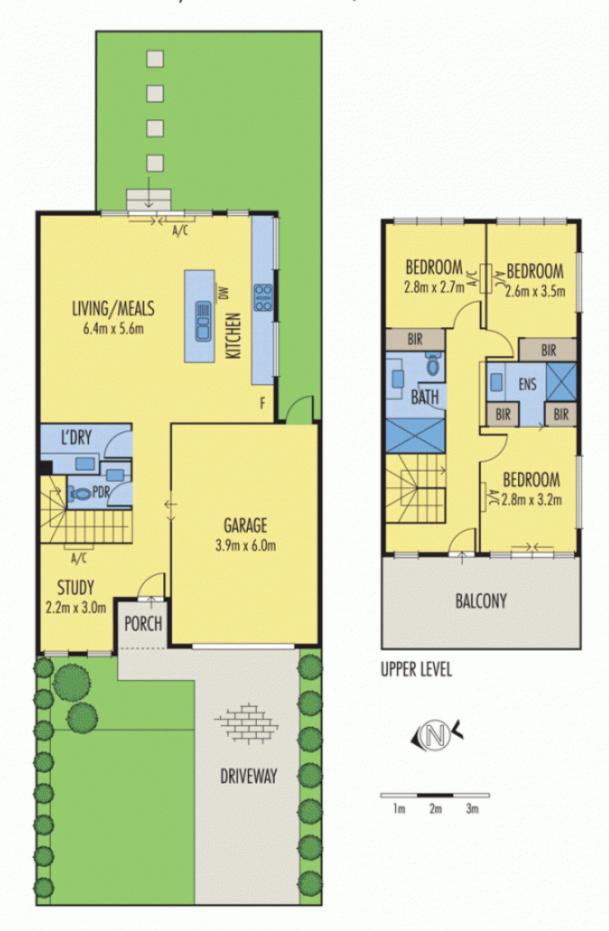

## 1/8A Schofield Street ESSENDON VIC

Designed to complement a busy, modern lifestyle, this sophisticated near new luxury home is located in a great Essendon location. This location offers all the conveniences at your doorstep. The stylish facade introduces an interior comprising of quality finishes and fixtures throughout. The chef of the house will enjoy the modern kitchen complemented by Stone benchtops, quality stainless steel appliances and open plan living at the rear. Property features 3 bedrooms with BIR's (master bedroom includes large balcony), study, single car garage with extra carspace, courtyard, heating and cooling, A short stroll to Essendon North Village shops, Napier St shops, Public transport, Parkland, access to all major arterials, and zoned for some of Melbourne's leading schools.

## 1/8 SCHOFIELD STREET, ESSENDON