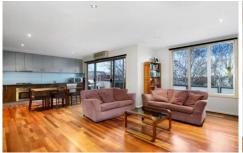

With high ceilings and a vast open plan design including loads of living and dining space and an excellent kitchen featuring stone counters, this inviting apartment also enjoys a balcony.

Wonderfully big bedrooms have mirrored built-in robes, one enjoys city views and the master has an ensuite.

There's a main bathroom, complete with bath, separate laundry and reverse cycle split systems for comfort.

Security is provided by an intercom entrance and remote accessed undercover parking, complete with storage.