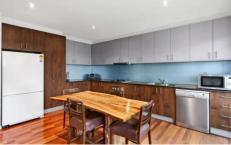

With high ceilings and a vast open plan design including loads of living and dining space and an excellent kitchen featuring stone counters, this inviting apartment also enjoys a balcony.

Wonderfully big bedrooms have mirrored built-in robes, one enjoys city views and the master has an ensuite.