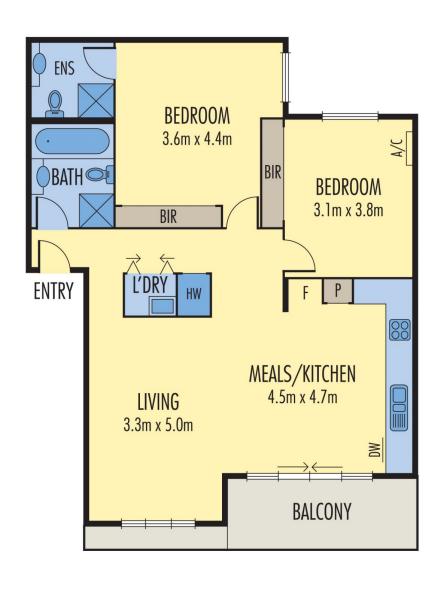

## 6/220 Abbotsford Street NORTH MELBOURNE VIC

It's immediately apparent that superior design emphasising exceptionally generous spaces has been employed in creating this brilliant, contemporary, two bedroom apartment.

With high ceilings and a vast open plan design including loads of living and dining space and an excellent kitchen featuring stone counters, this inviting apartment also enjoys a balcony.

Wonderfully big bedrooms have mirrored built-in robes, one enjoys city views and the master has an ensuite.

There's a main bathroom, complete with bath, separate laundry and reverse cycle split systems for comfort.

Security is provided by an intercom entrance and remote accessed undercover parking, complete with storage.

## 6/220 ABBOTSFORD STREET, NORTH MELBOURNE