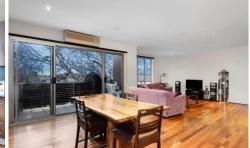

With high ceilings and a vast open plan design including loads of living and dining space and an excellent kitchen featuring stone counters, this inviting apartment also enjoys a balcony.

Wonderfully big bedrooms have mirrored built-in robes, one enjoys city views and the master has an ensuite.