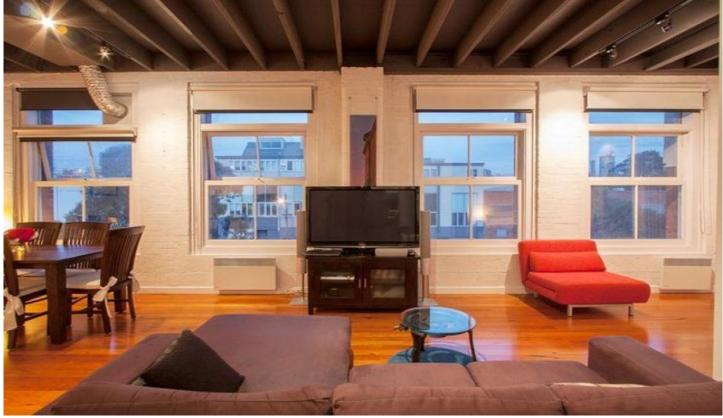

## 17/11 Anderson Street NORTH MELBOURNE VIC

Highly impressive warehouse apartment designed with style and flair in mind. You will be immediately impressed by this entertainer's delight, which is brilliantly located in the exclusive TG biscuit factory.

Beautifully converted 2 Bedrooms (main with B.I.R's) plus study, sensational open plan living with a well-appointed kitchen and a adjoining dining room. Huge bathroom with a big double shower and bath with a separate laundry. With high ceilings, original windows, solid brick walls and exposed ceilings. Polished timber floors throughout the open plan living which leads to you the amazing city views of Melbourne's CBD. Secure off street parking with only a minute's walk to Errol Street shopping strip and on the doorstep of the docklands, CBD, and North Melbourne Train Station this is definitely one to inspect.