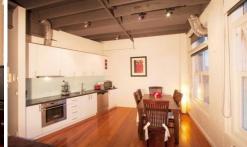

Beautifully converted 2 Bedrooms (main with B.I.R's) plus study, sensational open plan living with a well-appointed kitchen and a adjoining dining room. Huge bathroom with a big double shower and bath with a separate laundry. With high ceilings, original windows, solid brick walls and exposed ceilings. Polished timber floors throughout the open plan living which leads to you the amazing city views of Melbourne's CBD. Secure off street parking with only a minute's walk to Errol Street shopping strip and on the doorstep of the docklands, CBD, and North Melbourne Train Station this is definitely one to inspect.