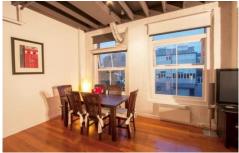

Beautifully converted 2 Bedrooms (main with B.I.R's) plus study, sensational open plan living with a well-appointed kitchen and a adjoining dining room. Huge bathroom with a big double shower and bath with a separate laundry. With high ceilings, original windows, solid brick walls and exposed ceilings. Polished timber floors throughout the open plan living which leads to you the amazing city views of Melbourne's CBD. Secure off street parking with only a minute's walk to Errol Street shopping strip and on the doorstep of the docklands, CBD, and North Melbourne Train Station this is definitely one to inspect.