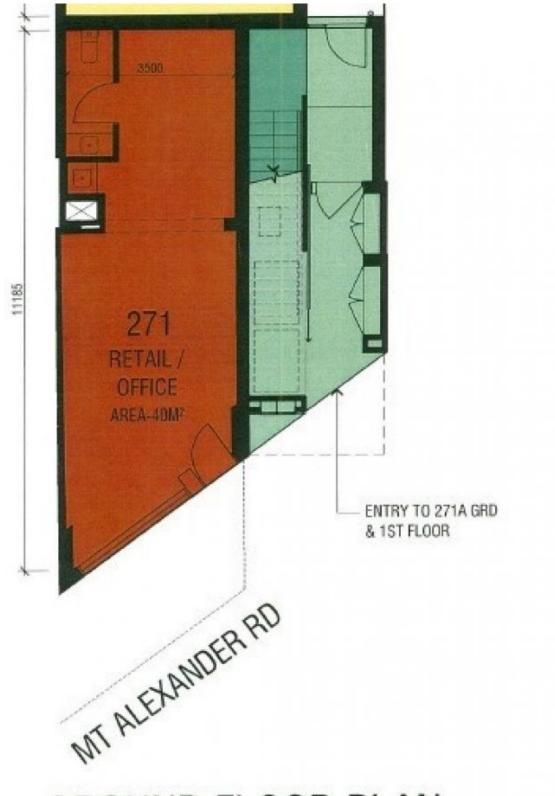

## **GROUND FLOOR PLAN**

## Building Size : 40 sqm

- View
  - : https://www.alexkarbon.com.au/lease/vi c/north/ascot-vale/commercial/retail/620 8105

Gianni Fazzari 03 9326 8883