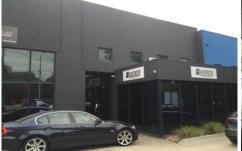

## 107 Boundary Road NORTH MELBOURNE VIC

Versatile space will suit many businesses in need of office & warehouse space.

Neat & clean, move straight in with minimal fuss.

Features include:

- approx 700 sqm
- Showroom, reception area
- Separate offices
- Warehouse with rear access
- Mezzanine/2nd Level area overlooking Warehouse
- Parking at front & rear
- Bathroom Facilities