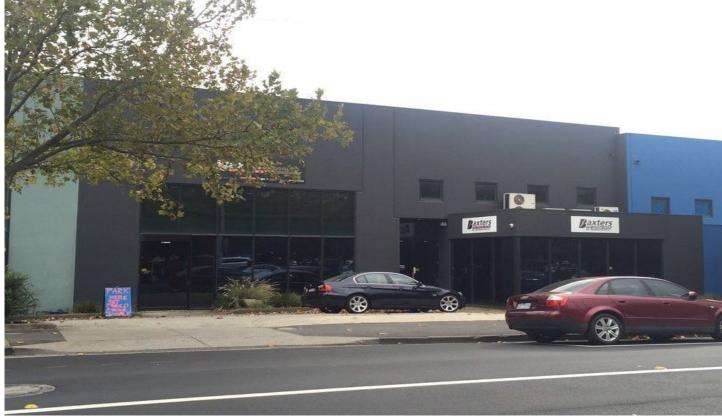

## 107 Boundary Road NORTH MELBOURNE VIC

Versatile space will suit many businesses in need of office & warehouse space.

Neat & clean, move straight in with minimal fuss.

Features include:

- approx 700 sqm
- Showroom, reception area
- Separate offices
- Warehouse with rear access
- Mezzanine/2nd Level area overlooking Warehouse
- Parking at front & rear
- Bathroom Facilities

## NOTE:

PRICE NEGOTIABLE & LANDLORD OPEN TO ALL BUSINESSES.

Landlord ideally seeking a 12 month Lease with ongoing Monthly options.

Building Size: 700 sqm

View : https://wv

: https://www.alexkarbon.com.au/lease/vi c/inner-city/north-melbourne/commercial