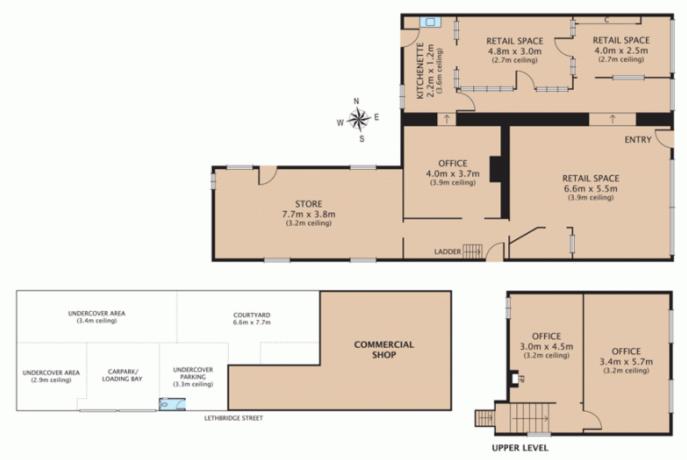

## 173-175 PASCOE VALE ROAD, MOONEE PONDS

Disclaimer: Please note plans are indicative only and not drawn to exact scale. All dimensions are approximate. Potential buyers should satisfy themselves of pertinent mattern