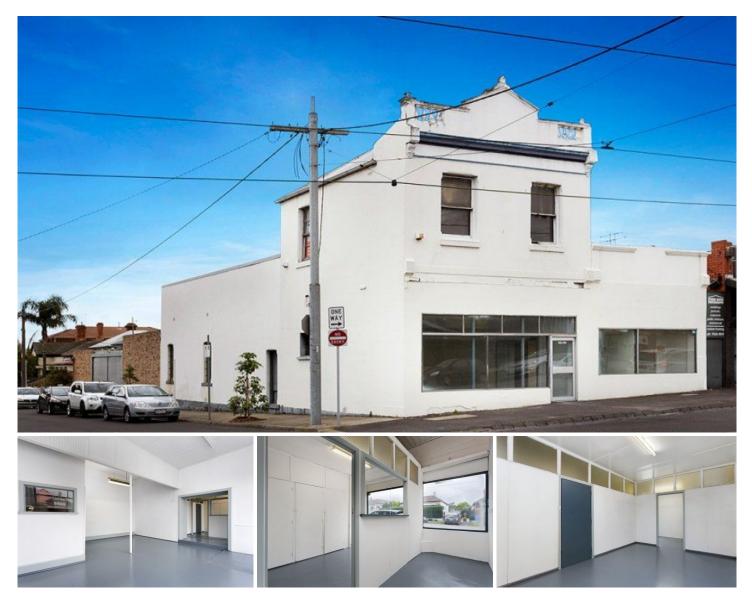

## 173-175 Pascoe Vale Road Moonee Ponds VIC

Pop Up Businesses welcome! Flexible/short Lease terms offered. All reasonable offers considered. Will suit a variety of Uses/Businesses! (STCA)

- 2 Street Frontages, rear off street parking
- Approx 7 kilometres from Melbourne's CBD
- Transport at your door step
- Available for Immediate Access
- Rear Outdoor area available as a separate lease
- Well over 100 sqm of space!

## Building Size : 135 sqm

View : http

: https://www.alexkarbon.com.au/lease/vi c/north/moonee-ponds/commercial/retail /6208100

Gianni Fazzari 03 9326 8883