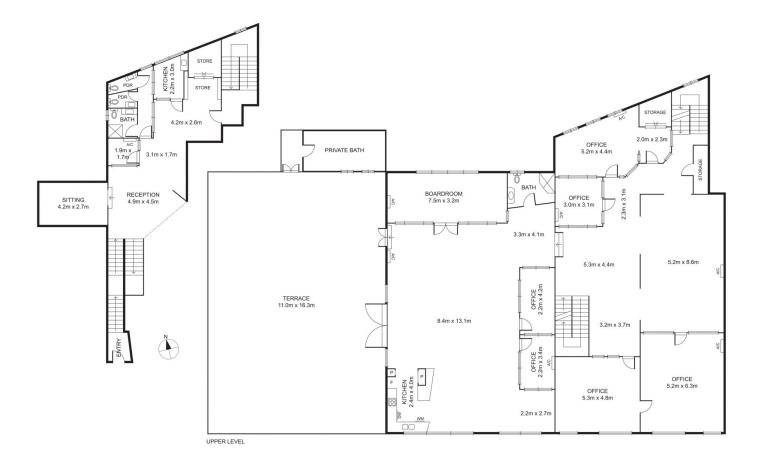

## 334 Queensberry Street North Melbourne VIC

This unique building that's quirky and quintessentially North Melbourne is now available for lease.

- First Level Communal area of approx 100m2 which includes Reception, Bathroom and Kitchen area
- Second Level- Approx 400 m2 includes Five (5) offices plus separate Boardroom , Kitchen and Bathroom. Huge open Plan Working Station
- Private Terrace of Approx 110 m2 in size with spectacular views.
- Capital City Zone
- Will suit Office/showroom/Educational Training (STCA)

Building Size: 610 sqm View

: https://www.alexkarbon.com.au/lease/vi c/inner-city/north-melbourne/commercial /retail/6208089

Gianni Fazzari 03 9326 8883

Alex Puglia 03 9326 8883

Disclaimer: Please note plans are indicative only and not drawn to exact scale. All dimensions are approximate. Potential buyers should satisfy themselves of any pertinent matters.