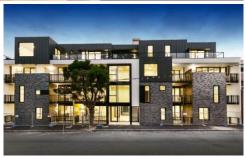

## 109/5-13 Stawell Street NORTH MELBOURNE VIC

- Home office setup with your own direct street frontage entry
- Perfect for a start-up office, ideal if you want to work and live in the same space
- Ground floor direct access
- Well-equipped stone topped kitchens with Dishwasher Gas Cooking and Reverse Cycle heating/Cooling, while gleaming bathrooms provide luxury touches
- Including lift service, video intercom, secure parking, storage cages, bicycle racks and video monitoring
- You are nestled in a hip and happening pocket of North Melbourne that epitomises low maintenance, inner city living, where exceptional services are taken for granted
- In a precinct rich in cafe culture
- Surrounded by excellent transport options, and close to both the CBD and handy freeway access
- Close by you will also find top hospital and medical