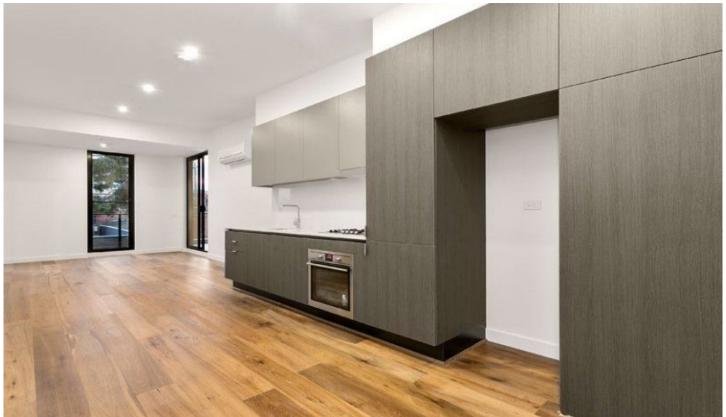

## 109/5-13 Stawell Street NORTH MELBOURNE VIC

- Home office setup with your own direct street frontage entry
- Perfect for a start-up office, ideal if you want to work and live in the same space
- Ground floor direct access
- Well-equipped stone topped kitchens with Dishwasher Gas Cooking and Reverse Cycle heating/Cooling, while gleaming bathrooms provide luxury touches
- Including lift service, video intercom, secure parking, storage cages, bicycle racks and video monitoring
- You are nestled in a hip and happening pocket of North Melbourne that epitomises low maintenance, inner city living, where exceptional services are taken for granted
- In a precinct rich in cafe culture
- Surrounded by excellent transport options, and close to both the CBD and handy freeway access
- Close by you will also find top hospital and medical