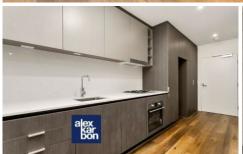

## 109/5-13 Stawell Street NORTH MELBOURNE VIC

- Home office setup with your own direct street frontage entry
- Perfect for a start-up office, ideal if you want to work and live in the same space
- Ground floor direct access
- Well-equipped stone topped kitchens with Dishwasher Gas Cooking and Reverse Cycle heating/Cooling, while gleaming bathrooms provide luxury touches
- Including lift service, video intercom, secure parking, storage cages, bicycle racks and video monitoring
- You are nestled in a hip and happening pocket of North Melbourne that epitomises low maintenance, inner city living, where exceptional services are taken for granted
- In a precinct rich in cafe culture
- Surrounded by excellent transport options, and close to both the CBD and handy freeway access
- Close by you will also find top hospital and medical