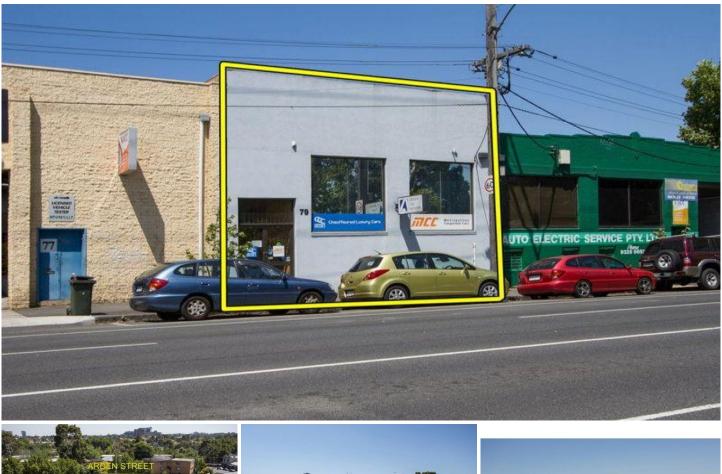

## 79 Arden Street NORTH MELBOURNE VIC

Develop or Occupy this building in the heart of North Melbourne with 2 Street frontages (Main frontage onto Arden Street and rear frontage to Little Baillie Street)

- The property may suit a variety of uses including commercial owner occupiers

- Rare opportunity to secure a versatile property in inner city locale

- Frontage to Arden Street: 9.14 metres approx.
- Frontage to Little Baillie Street: 10.31 metres approx.

- Current Improvements include Office/Warehouse with roller door access at the rear

- Within close proximity to Errol Street Village, North Melbourne Train Station, a variety of shops and cafes, Melbourne and RMIT Universities, hospitals, Victoria Market and parks View : https://www.alexkarbon.com.au/sale/vic/inner-city /north-melbourne/commercial/development/6208 041