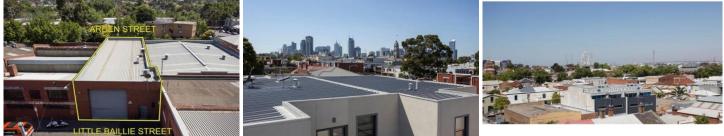

## 79 Arden Street NORTH MELBOURNE VIC

Develop or Occupy this building in the heart of North Melbourne with 2 Street frontages (Main frontage onto Arden Street and rear frontage to Little Baillie Street)

- The property may suit a variety of uses including commercial owner occupiers

- Rare opportunity to secure a versatile property in inner city locale

- Frontage to Arden Street: 9.14 metres approx.
- Frontage to Little Baillie Street: 10.31 metres approx.